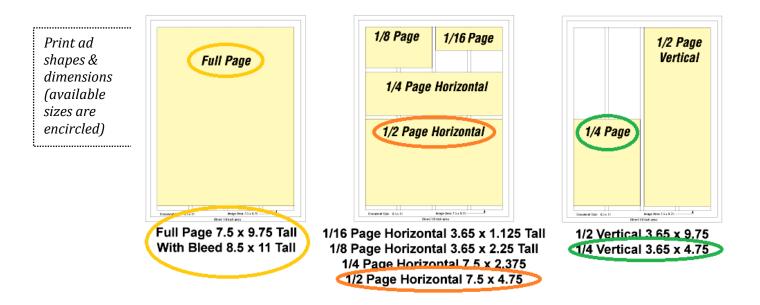

## For feature in our quarterly magazine Black & White Ads with Image & Text

| Advertising Print Rates per Quarterly Issue |                       |                |                 |                         |  |
|---------------------------------------------|-----------------------|----------------|-----------------|-------------------------|--|
| <u>Type</u>                                 | <u>Width x Height</u> | <u>1 Issue</u> | <u>2 Issues</u> | <u>4 Issues (1 Yr.)</u> |  |
| Full Page (1)                               | 7.500" x 9.750"       | \$1,000.00     | \$820.00        | \$720.00                |  |
| Half (1/2)                                  | 7.500" x 4.750"       | \$600.00       | \$450.00        | \$355.00                |  |
| Quarter (1/4)                               | 3.650" x 4.750"       | \$300.00       | \$270.00        | \$175.00                |  |
| Quarter (1/4)                               |                       | \$300.00       | \$270.00        | \$175.00                |  |

Refer to print ad size-chart on next page

## Color Ads with Image & Text (4-Color Process)

| Advertising Print Rates per Quarterly Issue |                       |                |                 |                         |  |
|---------------------------------------------|-----------------------|----------------|-----------------|-------------------------|--|
| <u>Type</u>                                 | <u>Width x Height</u> | <u>1 Issue</u> | <u>2 Issues</u> | <u>4 Issues (1 Yr.)</u> |  |
| Full Page (1)                               | 7.500" x 9.750"       | \$1,800.00     | \$1,620.00      | \$1,425.00              |  |
| Half (1/2)                                  | 7.500" x 4.750"       | \$1,000.00     | \$850.00        | \$755.00                |  |
| Quarter (1/4)                               | 3.650" x 4.750"       | \$500.00       | \$470.00        | \$375.00                |  |
| Refer to print ad size-chart on peyt page   |                       |                |                 |                         |  |