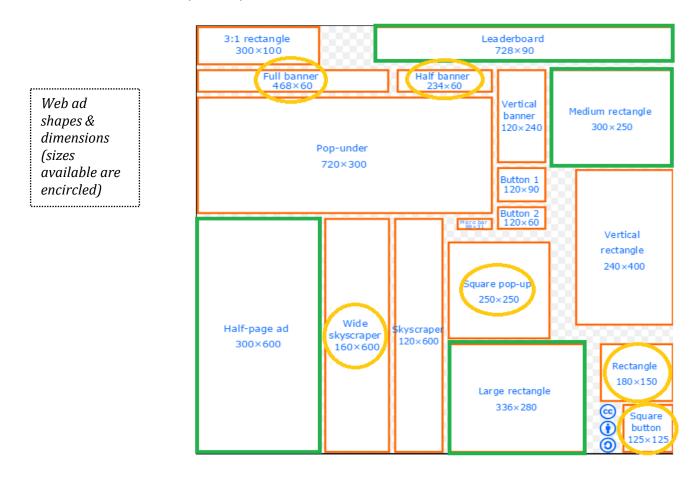

## For feature on our website

**Colored Ads with Image & Text** 

| Online Advertising Rates per Month      |                  |                |                             |                               |  |
|-----------------------------------------|------------------|----------------|-----------------------------|-------------------------------|--|
| <u>Type</u>                             | <u>Size (px)</u> | <u>1 Month</u> | <u>6 months (save \$60)</u> | <u>12 months (save \$180)</u> |  |
| Full Banner Ad                          | 468x60           | \$145          | \$810                       | \$1,560                       |  |
| Square Ad                               | 250x250          | \$135          | \$750                       | \$1,440                       |  |
| Skyscraper Ad                           | 160x600          | \$140          | \$780                       | \$1,500                       |  |
| Rectangle Ad                            | 180x150          | \$125          | \$690                       | \$1,320                       |  |
| Refer to web ad size-chart on next page |                  |                |                             |                               |  |

# For feature in our email newsletter

**Colored Ads with Image & Text** 

| E-Blast Advertising Rates per Month |                  |                 |                |                             |
|-------------------------------------|------------------|-----------------|----------------|-----------------------------|
| <u>Type</u>                         | <u>Size (px)</u> | <u>Contents</u> | <u>1 Month</u> | <u>6 months (save \$30)</u> |
| Half Banner Ad                      | 234x60           | Copy / Image    | \$115          | \$660                       |
| Rectangle Ad                        | 180x150          | Copy / Image    | \$125          | \$720                       |
| Square Button Ad                    | 125x125          | Сору            | \$95           | \$540                       |
| Refer to web ad size-chart below    |                  |                 |                |                             |